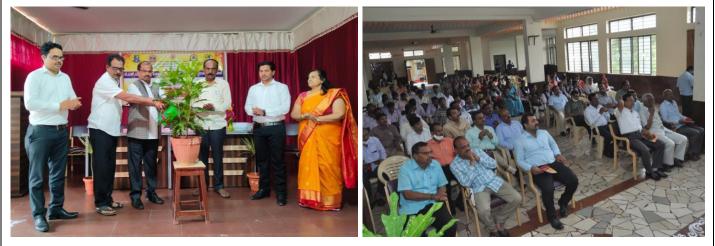

#### Science Popularization: Inauguration Programme

**Rani Channamma University Level Science Lecture Competition in Kannada for B.Sc. and B.Ed. Students.** Shri V. A. Kadakol, Chairman, Shri R. M. Wali, Secretary, Gokak Education Society Gokak, Shri H. S. T. Swami, KRVP State Level Lecture Competition Coordinator, Dr. Ashalata S. Terdal, Principal, Shri Kanakaraj T. M., Science Association Coordinator and Dr. N. L. Teradal, KRVP University (RCU) Level Lecture Competition Coordinator, are inaugurating the programme.