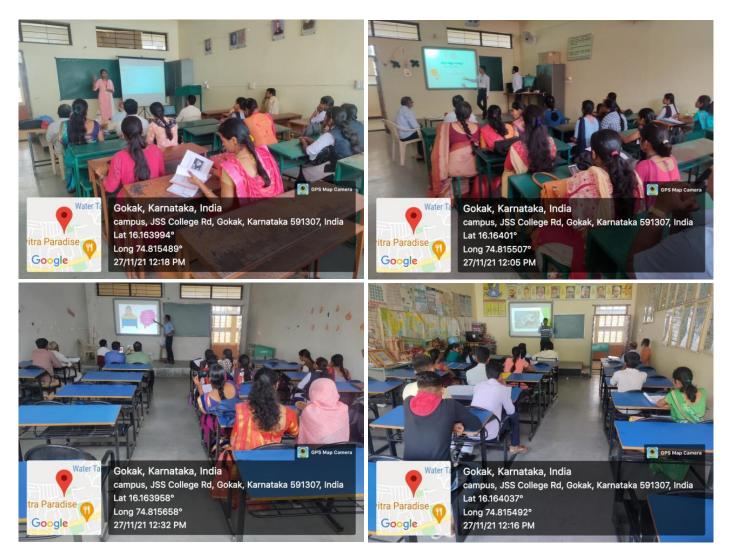

Recognized by UGC Under Section 2(f) and 12(B). Estd. In 1965 Science Popularization: Lecture Competition

**Rani Channamma University Level Science Lecture Competition in Kannada for B.Sc. and B.Ed. Students.** Student participants, from various Degree and B. Ed. Colleges (affiliated to Rani Channamma University Belagavi), are involving in science (Physics, Chemistry, Mathematics and Biology) lecture competition. Upper panel: Physics (left photo) and Chemistry (right photo) lecture competition. Lower panel: Upper panel: Mathematics (left photo) and Biology (right photo) lecture competition