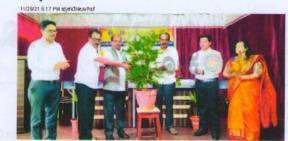

#### Science Popularization: Inauguration Programme

**Rani Channamma University Level Science Lecture Competition in Kannada for B.Sc. and B.Ed. Students.** Shri V. A. Kadakol, Chairman, Shri R. M. Wali, Secretary, Gokak Education Society Gokak, Shri H. S. T. Swami, KRVP State Level Lecture Competition Coordinator, Dr. Ashalata S. Terdal, Principal, Shri Kanakaraj T. M., Science Association Coordinator and Dr. N. L. Teradal, KRVP University (RCU) Level Lecture Competition Coordinator, are inaugurating the programme.