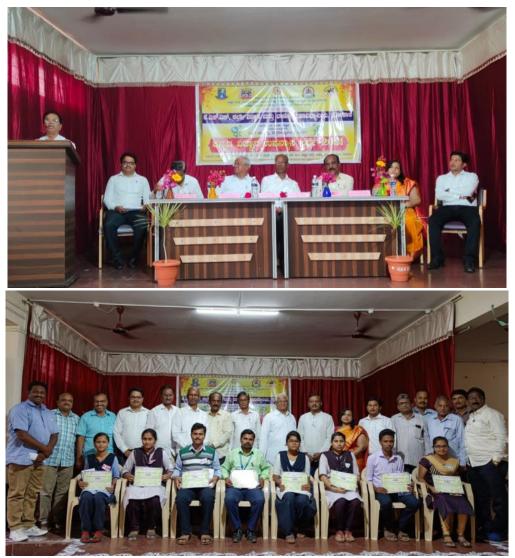

Science Popularization: Prize Distribution & Valedictory

**Rani Channamma University Level Science Lecture Competition in Kannada for B.Sc. and B.Ed. Students.** Prize distribution and valedictory programme: Shri R. M.Wali, Secretary, Shri M. D. Chunamari, Director, Gokak Education Society Gokak, Shri S. T. Naik, KRVP Member, Shri A. N. Totagi, President STEPS Gokak, Shri Rajshekar Patil, Faculty-KRVP, Dr. Ashalata S. Terdal, Principal, Shri Kanakaraj T. M., Science Association Coordinator and Dr. N. L. Teradal, KRVP University (RCU) Level Lecture Competition Coordinator, are distributing prizes (Cash Prize with Certificates) to winners in lecture competition.